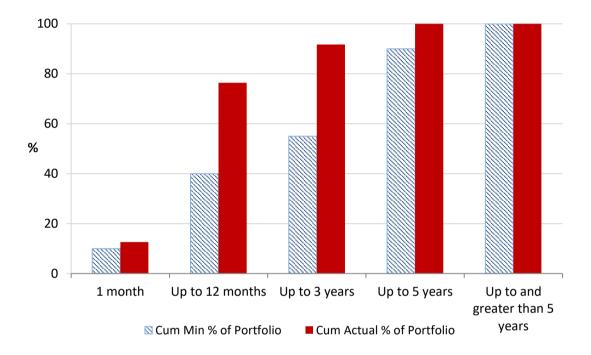

## **12 Month Rolling Averages**

Actual Portfolio vs Strategic Enhanced Benchmark vs AusBond Benchmark vs 30 Day BBR Benchmark

Portfolio Liquidity - Minimum Allocations as at 31 January 2024

| INVESTMENT AND CASH DISTRIBUTION BY FINANCIAL INSTITUTION<br>as at 31 January 2024 |                                                       |       |       |      |
|------------------------------------------------------------------------------------|-------------------------------------------------------|-------|-------|------|
|                                                                                    |                                                       |       |       |      |
|                                                                                    |                                                       | \$M   | %     | %    |
| Australian Big 4 Bank                                                              | ANZ Bank                                              | 19.5  | 2.6   |      |
| (and related institutions)                                                         | Commonwealth Bank                                     | 133.7 | 17.7  |      |
|                                                                                    | National Australia Bank                               | 79.4  | 10.5  |      |
|                                                                                    | Westpac Banking Corporation                           | 214.3 | 28.4  |      |
| Big 4 Total                                                                        |                                                       | 446.9 |       | 59.3 |
| Other Australian ADIs                                                              | Bank Australia Limited                                | 9.5   | 1.3   |      |
| and Australian subsidiaries                                                        | Bank of Queensland                                    | 18.0  | 2.4   |      |
| of foreign institutions                                                            | Bendigo & Adelaide Bank                               | 69.5  | 9.2   |      |
|                                                                                    | Great Southern Bank (formerly Credit Union Australia) | 6.5   | 0.9   |      |
|                                                                                    | ING Bank                                              | 95.0  | 12.6  |      |
|                                                                                    | Suncorp Bank                                          | 77.5  | 10.3  |      |
|                                                                                    | Macquarie Bank Ltd                                    | 14.0  | 1.9   |      |
|                                                                                    | Northern Territory Treasury Corporation               | 10.0  | 1.3   |      |
|                                                                                    | Newcastle Permanent Building Society                  | 7.3   | 1.0   |      |
| Other ADI Total                                                                    |                                                       | 307.3 |       | 40.  |
| Grand Total                                                                        |                                                       | 754.1 | 100.0 | 100. |