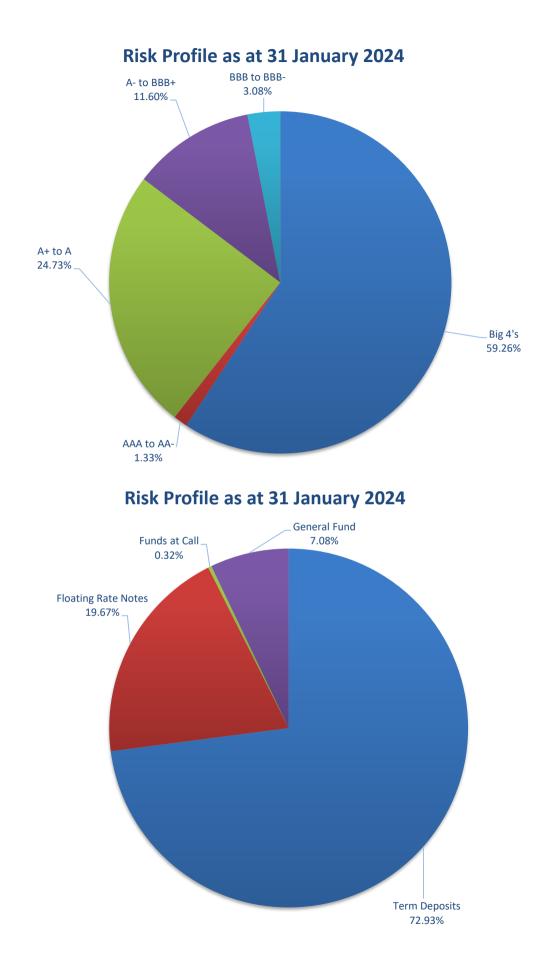

## **12 Month Rolling Averages**

Actual Portfolio vs Strategic Enhanced Benchmark vs AusBond Benchmark vs 30 Day BBR Benchmark

Portfolio Liquidity - Minimum Allocations as at 31 January 2024

| INVESTMENT AND CASH DISTRIBUTION BY FINANCIAL INSTITUTION<br>as at 31 January 2024 |                                                       |       |       |      |
|------------------------------------------------------------------------------------|-------------------------------------------------------|-------|-------|------|
|                                                                                    |                                                       |       |       |      |
|                                                                                    |                                                       | \$M   | %     | %    |
| Australian Big 4 Bank                                                              | ANZ Bank                                              | 19.5  | 2.6   |      |
| (and related institutions)                                                         | Commonwealth Bank                                     | 133.7 | 17.7  |      |
|                                                                                    | National Australia Bank                               | 79.4  | 10.5  |      |
|                                                                                    | Westpac Banking Corporation                           | 214.3 | 28.4  |      |
| Big 4 Total                                                                        |                                                       | 446.9 |       | 59.3 |
| Other Australian ADIs                                                              | Bank Australia Limited                                | 9.5   | 1.3   |      |
| and Australian subsidiaries                                                        | Bank of Queensland                                    | 18.0  | 2.4   |      |
| of foreign institutions                                                            | Bendigo & Adelaide Bank                               | 69.5  | 9.2   |      |
|                                                                                    | Great Southern Bank (formerly Credit Union Australia) | 6.5   | 0.9   |      |
|                                                                                    | ING Bank                                              | 95.0  | 12.6  |      |
|                                                                                    | Suncorp Bank                                          | 77.5  | 10.3  |      |
|                                                                                    | Macquarie Bank Ltd                                    | 14.0  | 1.9   |      |
|                                                                                    | Northern Territory Treasury Corporation               | 10.0  | 1.3   |      |
|                                                                                    | Newcastle Permanent Building Society                  | 7.3   | 1.0   |      |
| Other ADI Total                                                                    |                                                       | 307.3 |       | 40.  |
| Grand Total                                                                        |                                                       | 754.1 | 100.0 | 100. |