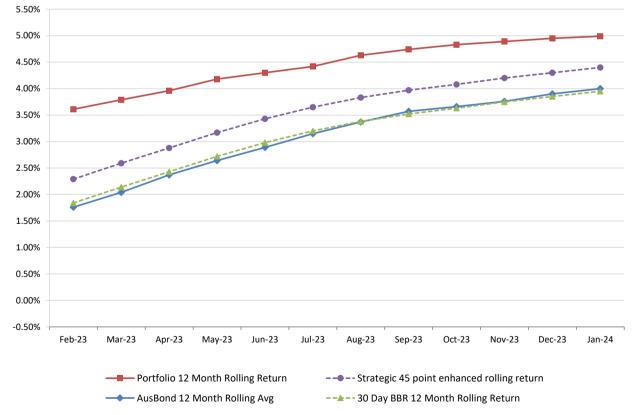

## **12 Month Rolling Averages**

Actual Portfolio vs Strategic Enhanced Benchmark vs AusBond Benchmark vs 30 Day BBR Benchmark

Portfolio Liquidity - Minimum Allocations as at 31 January 2024

| INVESTMENT AND CASH DISTRIBUTION BY FINANCIAL INSTITUTION<br>as at 31 January 2024 |                                                       |       |       |      |
|------------------------------------------------------------------------------------|-------------------------------------------------------|-------|-------|------|
|                                                                                    |                                                       |       |       |      |
|                                                                                    |                                                       | \$M   | %     | %    |
| Australian Big 4 Bank                                                              | ANZ Bank                                              | 19.5  | 2.6   |      |
| (and related institutions)                                                         | Commonwealth Bank                                     | 133.7 | 17.7  |      |
|                                                                                    | National Australia Bank                               | 79.4  | 10.5  |      |
|                                                                                    | Westpac Banking Corporation                           | 214.3 | 28.4  |      |
| Big 4 Total                                                                        |                                                       | 446.9 |       | 59.3 |
| Other Australian ADIs                                                              | Bank Australia Limited                                | 9.5   | 1.3   |      |
| and Australian subsidiaries                                                        | Bank of Queensland                                    | 18.0  | 2.4   |      |
| of foreign institutions                                                            | Bendigo & Adelaide Bank                               | 69.5  | 9.2   |      |
|                                                                                    | Great Southern Bank (formerly Credit Union Australia) | 6.5   | 0.9   |      |
|                                                                                    | ING Bank                                              | 95.0  | 12.6  |      |
|                                                                                    | Suncorp Bank                                          | 77.5  | 10.3  |      |
|                                                                                    | Macquarie Bank Ltd                                    | 14.0  | 1.9   |      |
|                                                                                    | Northern Territory Treasury Corporation               | 10.0  | 1.3   |      |
|                                                                                    | Newcastle Permanent Building Society                  | 7.3   | 1.0   |      |
| Other ADI Total                                                                    |                                                       | 307.3 |       | 40.  |
| Grand Total                                                                        |                                                       | 754.1 | 100.0 | 100. |